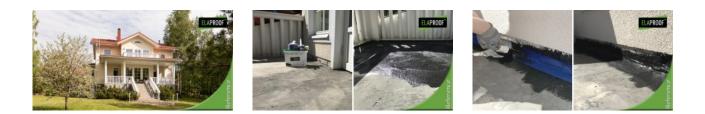

## Description

There are leaks in the wall-floor connection of the balcony on the upper floor of a detached house to the lower floor. The old tiling was removed from the site and the balcony was leveled – ElaProof Primer was applied to the base. The boundary points of the wall-floor interface were treated with ElaProof H using ElaProof Base Fabric. The entire terrace was waterproofed with ElaProof Hbefore tiling.

## Products used in the project

• ElaProof Classic H

- ElaProof Base Fabric
- ElaProof Primer