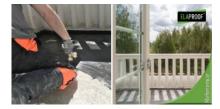

## Description

There are leaks in the wall-floor connection of the balcony on the upper floor of a detached house to the lower floor. The old tiling was removed from the site and the balcony was leveled – ElaProof Primer was applied to the base. The boundary points of the wall-floor interface were treated with ElaProof H using ElaProof Base Fabric. The entire terrace was waterproofed with ElaProof Hbefore tiling.

## Products used in the project

• ElaProof Classic H

- ElaProof Base Fabric
- ElaProof Primer